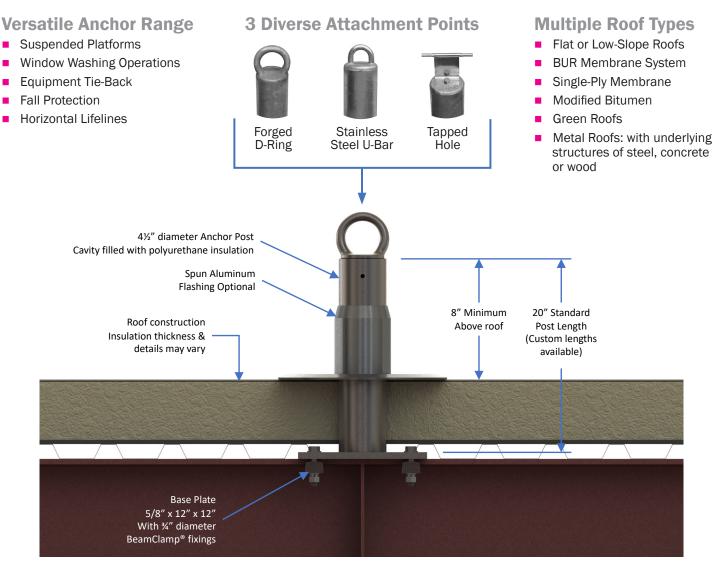

## **Kee Rigid Anchor - Bolt On**

Product Data Sheet KRA-BMC

Clamps directly onto new or existing structural steel using patented and proprietary BeamClamp® steel-to-steel connectors. Ideal for roof applications where access is limited to one side only. The standard Bolt-On range fits most common beam sizes. Best suited to retrofit but can be used in new builds.

Use Kee Safety flashings with Kee Safety anchors for best compatibility.

Anchors can be designed into the structure of your building by calculation in accordance with ANSI/AISC 360-16. Contact our team for calculations and complete design packages.