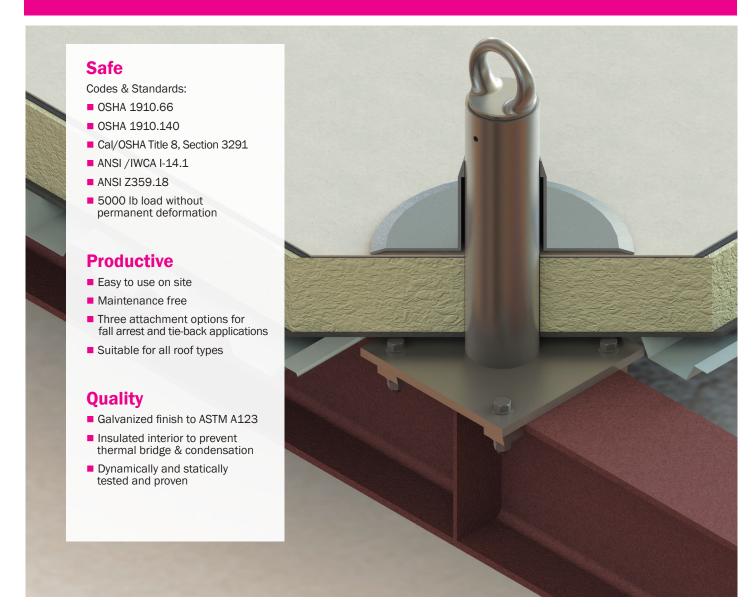

## **Kee Rigid Anchor - Bolt On**

Product Data Sheet KRA-BMC

Clamps directly onto new or existing structural steel using patented and proprietary BeamClamp® steel-to-steel connectors. Ideal for roof applications where access is limited to one side only. The standard Bolt-On range fits most common beam sizes. Best suited to retrofit but can be used in new builds.