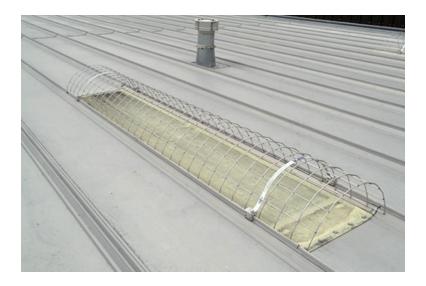

### Model SSS - Saf-T-Screen™ Fall Protection for Standing Seam Skylights

## **Product Description**

Saf-T-Screen™ is metal screen system that is attached to the standing seam roof over a skylight panel to protect against injuries or death from accidental falls through the lens of the skylight. Saf-T-Screen has a unique installation that uses clamps that attach to the standing seam instead of using penetrating fasteners.

Construction, Materials, Installation

**Screen Material:** .187 and/or .250 diameter 304 stainless steel wire in a 4" X 4" grid. The larger wire diameter may be used in screens designed to fit skylights of more than 25" in width.

Screen Installation: screen is secured to the standing seam using the unique S-5™ Utility Clamp and stainless steel straps. All materials are stainless steel or aluminum.

Installation Time: 2 men, 20 minutes